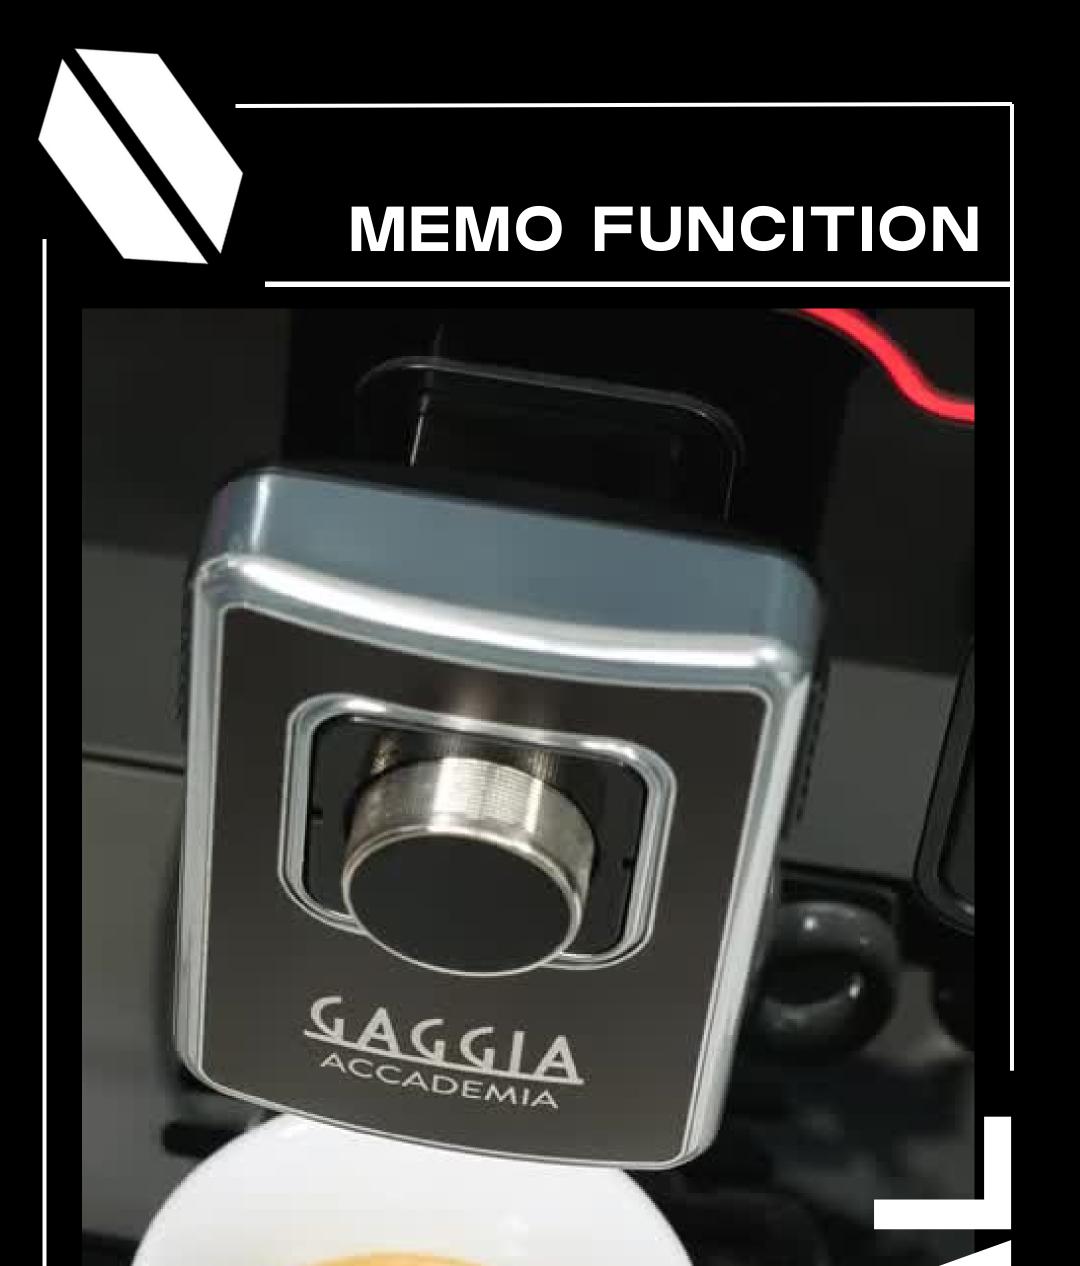

180ml

Used to make cappuccino, latte macchiato and other drinks, it is creamy, velvety, homogeneous and with no bubbles.

#### HOT MILK

MILK 180ml

Hot milk can be tasted on its own, adding aromas, or it can be used in the preparation of many other beverages, such as milk and coffee or hot chocolate.



#### HOT WATER WATER 150ml

It can be used to make infusions, teas, and instant beverages.



#### BLACK TEA WATER 150ml

Black tea is characterised by a very intense taste and is often drunk with lemon or milk. It is obtained by brewing leaves in hot water at about 90° C (195° F).



#### **GREEN TEA** WATER 150ml

Green tea is an age-old beverage with antioxidant properties, against tiredness and fatigue. The beverage is obtained by brewing leaves in hot water at about 80°C (175°F).





## volume saving while brewing

## INTEGRATED MILK CARAFE



## professional steam wand



## AUTOMATIC CLEANING AND GUIDED SCALING



### Quick clean, Deep clean, Steam Hygiene

## CONTACT US FOR MORE

www.kenal.coffee Jl. Kyai Caringin No. 10A, Cideng Jakarta Pusat