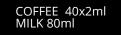

#### CAPPUCCINO MILK 120ml COFFEE 40ml

Another Italian classic, it is made with an espresso, milk and a layer of velvety milk froth on top.