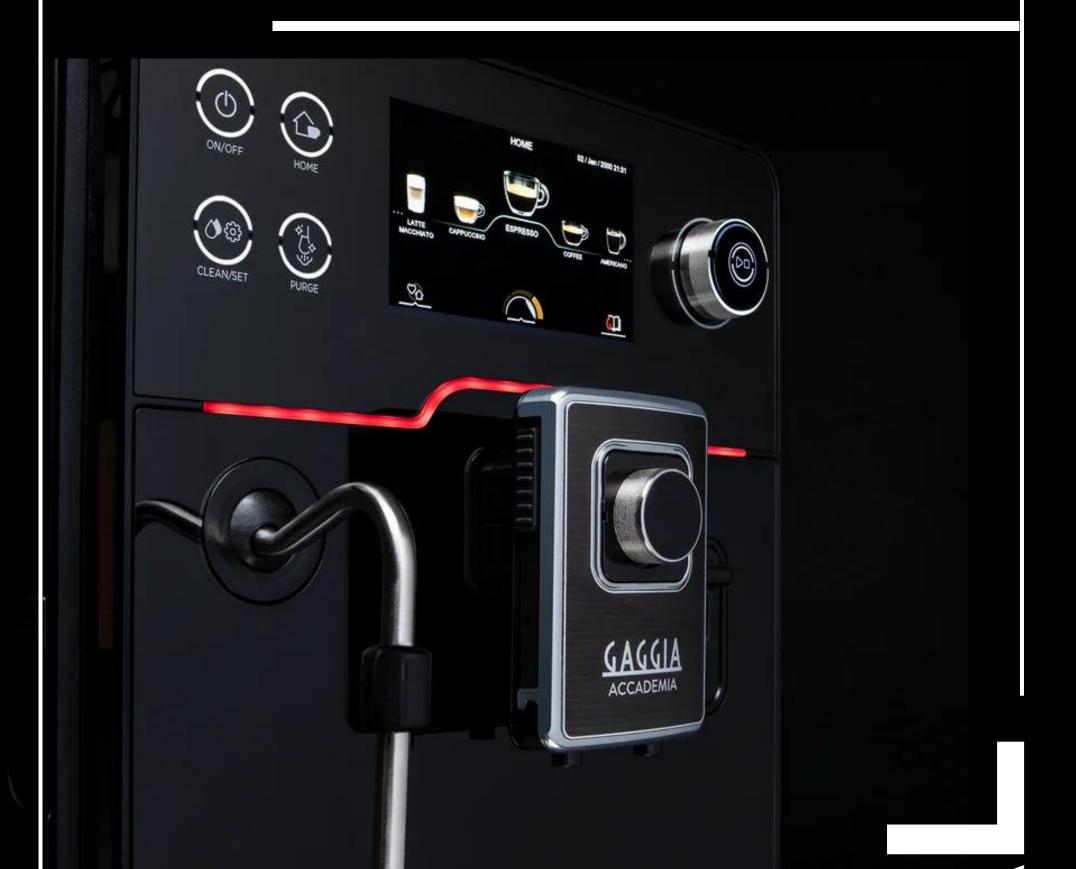

## Full colored touch display, backlit capacitive buttons and rotary knobs

Adjustable brewing head

### UP TO 19 BEVERAGES AT ( YOUR FINGERTIPS