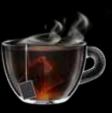

#### BLACK TEA WATER 150ml

Black tea is characterised by a very intense taste and is often drunk with lemon or milk. It is obtained by brewing leaves in hot water at about 90° C (195° F).

#### **GREEN TEA** WATER 150ml

Green tea is an age-old beverage with antioxidant properties, against tiredness and fatigue. The beverage is obtained by brewing leaves in hot water at about 80°C (175°F).