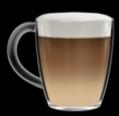

#### CAPPUCCINO MILK 120ml COFFEE 40ml

Another Italian classic, it is made with an espresso, milk and a layer of velvety milk froth on top.