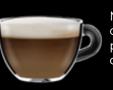

#### MACCHIATONE MILK 40ml COFFEE 40ml

Macchiatone was born in Venice. It consists of espresso coffee, milk and milk foam in smaller quantities than cappuccino. It is served in a large cup.