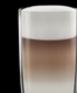

#### LATTE MACCHIATO

MILK 240ml COFFEE 40ml

Made with hot milk, a part of milk froth and an espresso. It is served in a

tall glass.