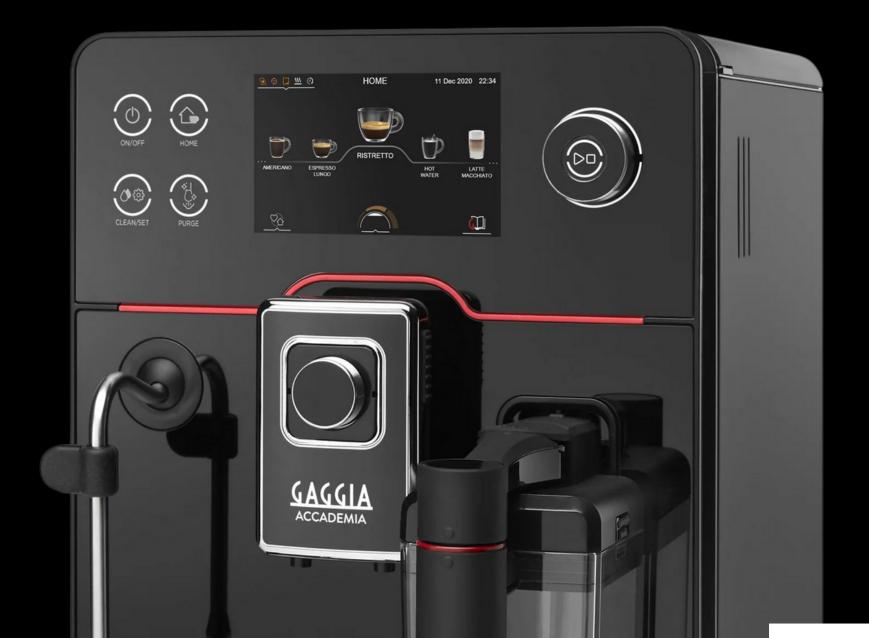

## Full colored touch display, backlit capacitive buttons and rotary knobs

Adjustable brewing head

### UP TO 19 BEVERAGES AT ( YOUR FINGERTIPS