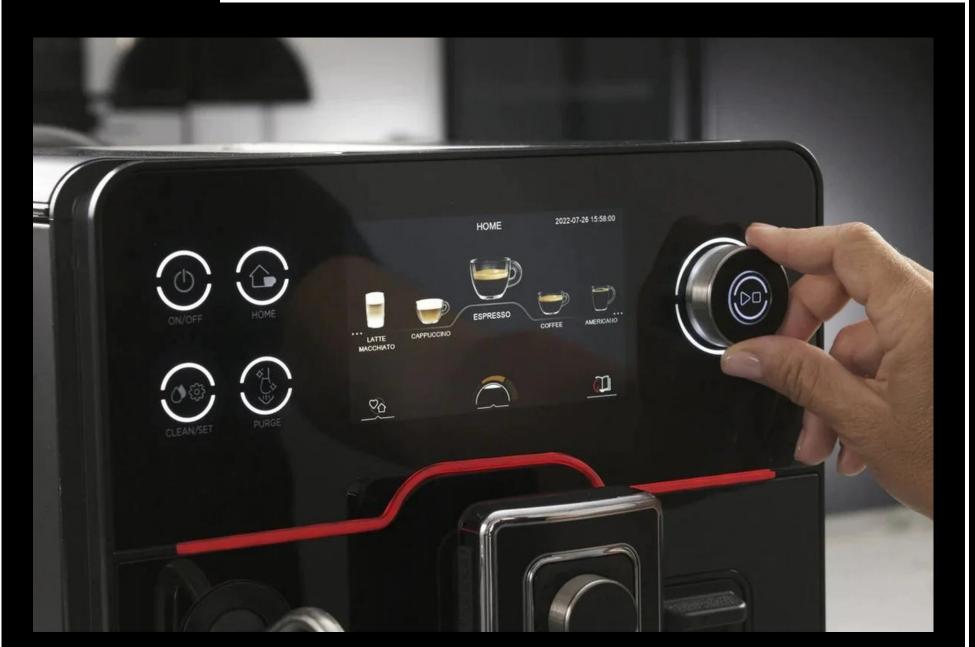

## Full colored touch display, backlit capacitive buttons and rotary knobs

Adjustable brewing head

### UP TO 19 BEVERAGES AT ( YOUR FINGERTIPS