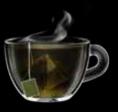

#### BLACK TEA WATER 150ml

Black tea is characterised by a very intense taste and is often drunk with lemon or milk. It is obtained by brewing leaves in hot water at about 90° C (195° F).

#### **GREEN TEA** WATER 150ml

Green tea is an age-old beverage with antioxidant properties, against tiredness and fatigue. The beverage is obtained by brewing leaves in hot water at about 80°C (175°F).