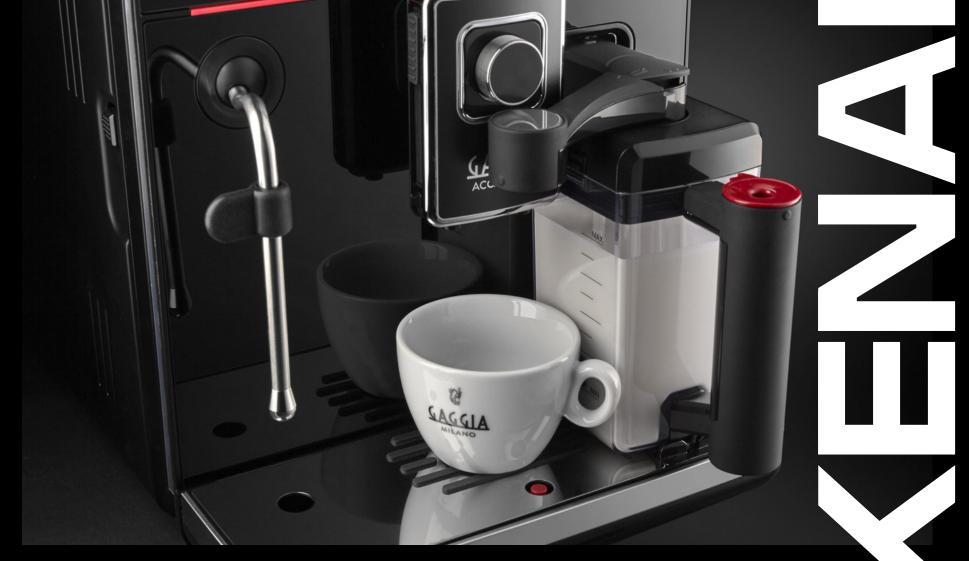

# **GAGGIA** ACCADEMIA

## Full colored touch display, backlit capacitive buttons and rotary knobs

Adjustable brewing head

## INTEGRATED MILK CARAFE

## professional steam wand