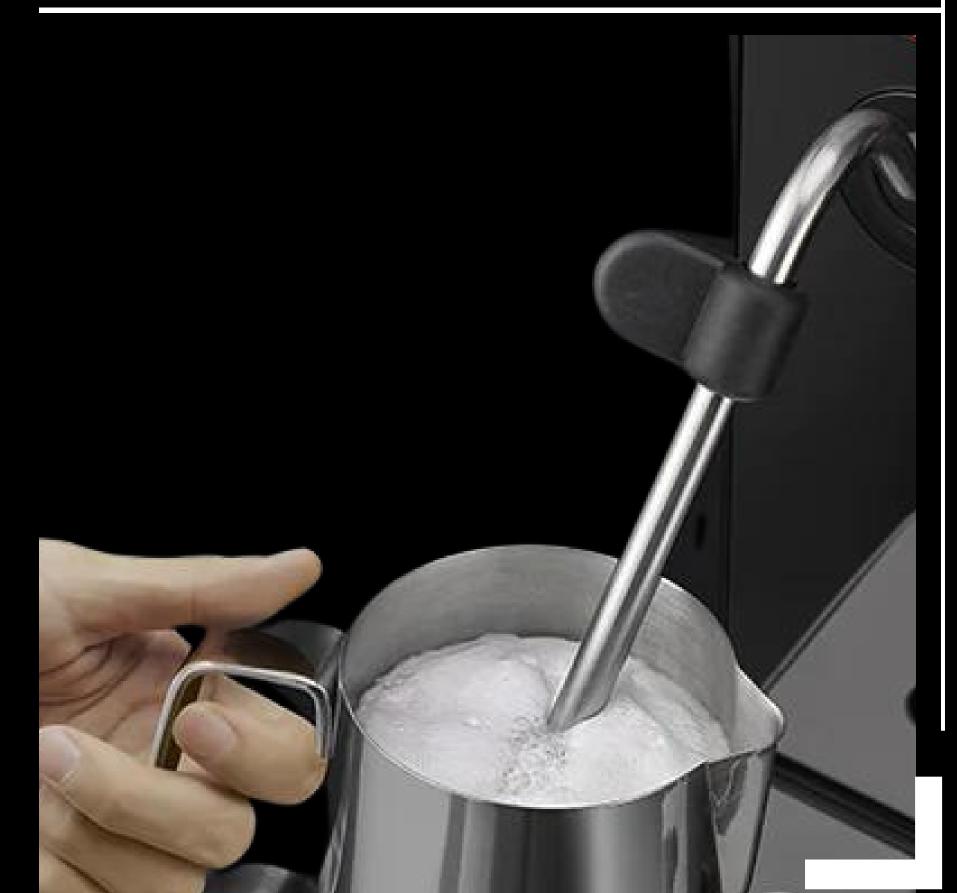

nks, it is creamy, velvety, homogeneous and with no bubbles.

#### HOT MILK

MILK 180ml

Hot milk can be tasted on its own, adding aromas, or it can be used in the preparation of many other beverages, such as milk and coffee or hot chocolate.



#### HOT WATER WATER 150ml

It can be used to make infusions, teas, and instant beverages.



#### BLACK TEA WATER 150ml

Black tea is characterised by a very intense taste and is often drunk with lemon or milk. It is obtained by brewing leaves in hot water at about 90° C (195° F).



#### **GREEN TEA** WATER 150ml

Green tea is an age-old beverage with antioxidant properties, against tiredness and fatigue. The beverage is obtained by brewing leaves in hot water at about 80°C (175°F).





## volume saving while brewing

## INTEGRATED MILK CARAFE



## professional steam wand



## AUTOMATIC CLEANING AND GUIDED SCALING



### Quick clean, Deep clean, Steam Hygiene

## CONTACT US FOR MORE

www.kenal.coffee Jl. Kyai Caringin No. 10A, Cideng Jakarta Pusat