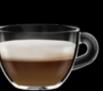

#### CAPPUCCINO MILK 120ml COFFEE 40ml

Another Italian classic, it is made with an espresso, milk and a layer of velvety milk froth on top.