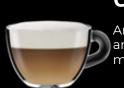

#### CAPPUCCINO MILK 120ml COFFEE 40ml

Another Italian classic, it is made with an espresso, milk and a layer of velvety milk froth on top.