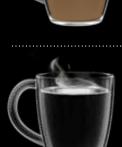

240ml COFFEE 40ml

Made with hot milk, a part of milk froth and an espresso. It is served in a



tall glass.



#### CAFFÈLATTE COFFEE 60ml MILK 140ml

The caffèlatte is a beverage that is usually enjoyed at breakfast and consists of espresso coffee and a good quantity of hot, not foamed milk. It is served in a large cup or glass.

CAFÈ AU LAIT COFFEE 90ml MILK 90ml

A drink made with equal parts of

It is served in a big cup.

coffee and milk, blended together.



#### FROTHED MILK MILK 180ml

Used to make cappuccino, latte macchiato and other drinks, it is creamy, velvety, homogeneous and with no bubbles.

#### HOT MILK

MILK 180ml

Hot milk can be tasted on its own, adding aromas, or it can be used in the preparation of many other beverages, such as milk and coffee or hot chocolate.



#### HOT WATER WATER 150ml

It can be used to make infusions, teas, and instant beverages.



#### BLACK TEA WATER 150ml

Black tea is characterised by a very intense taste and is often drunk with lemon or milk. It is obtained by brewing leaves in hot water at about 90° C (195° F).



#### **GREEN TEA** WATER 150ml

Green tea is an age-old beverage with antioxidant properties, against tiredness and fatigue. The beverage is obtained by brewing leaves in hot water at about 80°C (175°F).





## volume saving while brewing

## INTEGRATED MILK CARAFE



## professional steam wand



## AUTOMATIC CLEANING AND GUIDED SCALING



### Quick clean, Deep clean, Steam Hygiene

## CONTACT US FOR MORE

www.kenal.coffee Jl. Kyai Caringin No. 10A, Cideng Jakarta Pusat