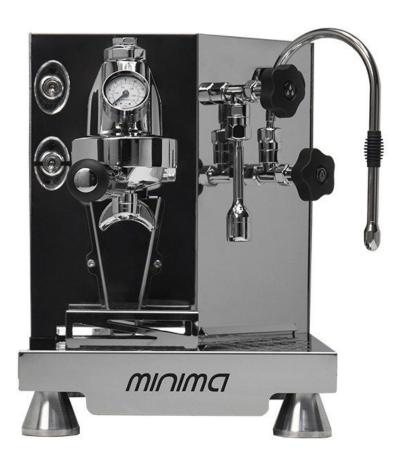

## **Technical features:**

- Width 270mm (340 mm) 10.6 in (13.4 in)
- Depth 445 mm (510 mm) 17.5 in (20 in)
- Height 370 mm (525 mm) 14.5 in (20.7 in)
- Weight 21 Kg (25 Kg) 46 oz (55 oz)
- Max power 2250 watts 9.8 Amp 230/50
- Max power 1250 watts 10.5 Amps 120/60 (Sequential heating)
- Simultaneous heating for 208/240 volts versions, sequential heating for 100/120 volts
- Steam boiler AISI 316L 2.3 liters, built in heating element stainless steel 1200 watts
- Brew boiler AISI 316L 0.8 liters, built in heating element stainless steel 1000 watts
- Tank 2.6 liters
- E61 group solenoid actuated
- PID control with display and manometer with dual scale (steam pressure and pump pressure), automatic filling boiler, shot timer and LSP (last shot protection) a function able to finish the shot even if the low level tank is reached. Low lever tank signal.