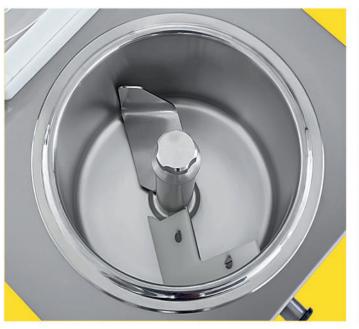

#### GEL 5, GEL 10, POKER,

the Professional Gelato makers with manual extraction, for use in restaurants.

The compact size allows an easy installation even in small labs. Easy to use, the mixing and freezing steps can be observed through a transparent lid.

These machines operate with time control allowing an optimum gelato texture and consistency. They can produce the classic granita and the traditional sorbetto. Powered by single-phase current, they require only minimal maintenance.