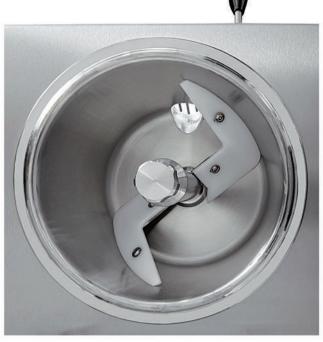

#### GEL 5, GEL 10, POKER,

the Professional Gelato makers with manual extraction, for use in restaurants.

The compact size allows an easy installation even in small labs. Easy to use, the mixing and freezing steps can be observed through a transparent lid.

These machines operate with time control allowing an optimum gelato texture and consistency. They can produce the classic granita and the traditional sorbetto. Powered by single-phase current, they require only minimal maintenance.