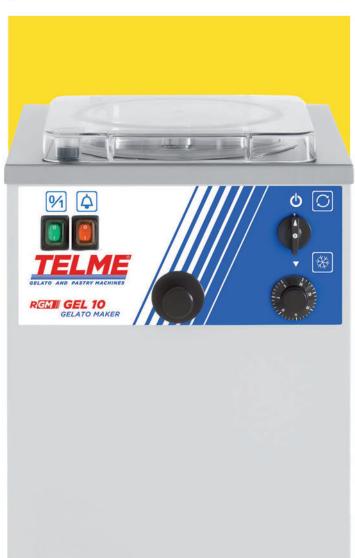

#### GEL 5, GEL 10, POKER,

the Gelato makers of the Professional Series, with manual extraction and electromechanical controls, are very easy to use:

- pour in the required quantity of mix according to the model;
- select the refrigeration time;
- start the beater and the compressor;
- add flavouring pastes, if needed, before the end of the cycle;
- the buzzer indicates the end of the cycle and gelato can be extracted manually.

#### GEL 5, GEL 10, POKER,

the Professional Gelato makers with manual extraction, for use in restaurants.

The compact size allows an easy installation even in small labs. Easy to use, the mixing and freezing steps can be observed through a transparent lid.

These machines operate with time control allowing an optimum gelato texture and consistency. They can produce the classic granita and the traditional sorbetto. Powered by single-phase current, they require only minimal maintenance.