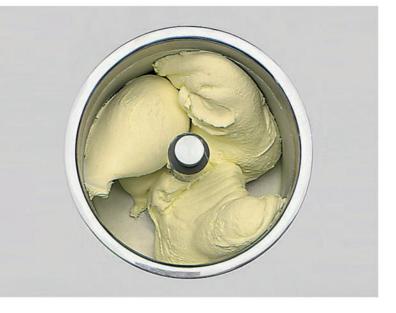

#### GEL 5, GEL 10, POKER,

the Professional Gelato makers with manual extraction, for use in restaurants.

The compact size allows an easy installation even in small labs. Easy to use, the mixing and freezing steps can be observed through a transparent lid.

These machines operate with time control allowing an optimum gelato texture and consistency. They can produce the classic granita and the traditional sorbetto. Powered by single-phase current, they require only minimal maintenance.