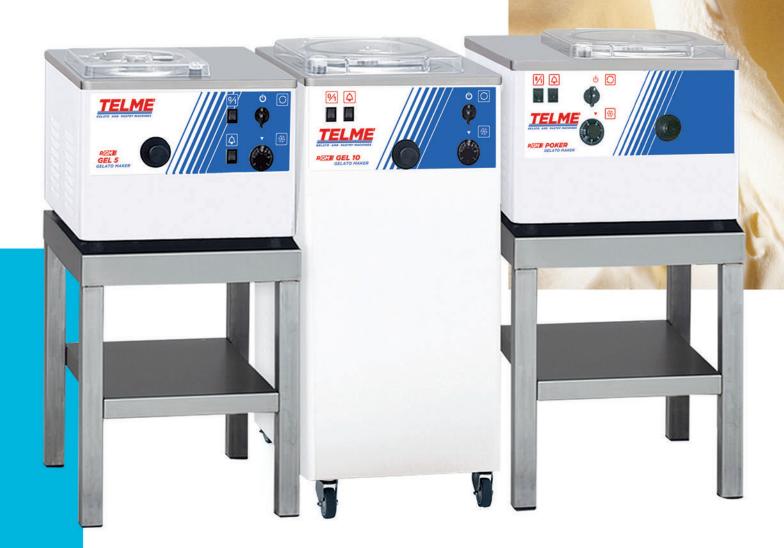

# **GELATO MAKERS FOR RESTAURANT**

GEL 5 GEL 10 POKER

PROFESSIONAL SERIES HEAVY DUTY, EASY TO USE

#### GEL 5, GEL 10, POKER,

the Gelato makers of the Professional Series, with manual extraction and electromechanical controls, are very easy to use:

- pour in the required quantity of mix according to the model;
- select the refrigeration time;
- start the beater and the compressor;
- add flavouring pastes, if needed, before the end of the cycle;
- the buzzer indicates the end of the cycle and gelato can be extracted manually.

#### GEL 5, GEL 10, POKER,

the Professional Gelato makers with manual extraction, for use in restaurants.

The compact size allows an easy installation even in small labs. Easy to use, the mixing and freezing steps can be observed through a transparent lid.