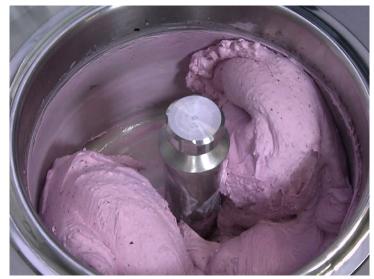

#### GEL 5, GEL 10, POKER,

the Professional Gelato makers with manual extraction, for use in restaurants.

The compact size allows an easy installation even in small labs. Easy to use, the mixing and freezing steps can be observed through a transparent lid.

These machines operate with time control allowing an optimum gelato texture and consistency. They can produce the classic granita and the traditional sorbetto. Powered by single-phase current, they require only minimal maintenance.